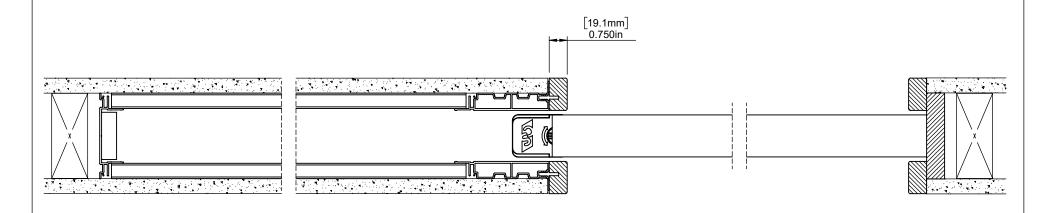

## Cavity Slider Single Pocket Door Frame

Plan View

| Part Number CS Pocket Door Frame |             | The information contained in this drawing is the sole property of CS For Doors. Any reproduction, disclosure or use of this document, without the written permission of CS For Doors, is strictly prohibited. |
|----------------------------------|-------------|---------------------------------------------------------------------------------------------------------------------------------------------------------------------------------------------------------------|
| Units                            |             | Construction on                                                                                                                                                                                               |
| Measurements in mm & inches      |             | <b>E</b> CavitySliders                                                                                                                                                                                        |
| Scale                            | Sheet       | The Pocket Door Experts  548 Finney Ct, Gardena, CA 90248  Phone +1 (888) 466 0030  Fax +1 (310) 769 5824  www.cavitysliders.com                                                                              |
| 1:4                              | 2 of 3      |                                                                                                                                                                                                               |
| Date<br>10/10/2019               | Rev.<br>-01 |                                                                                                                                                                                                               |