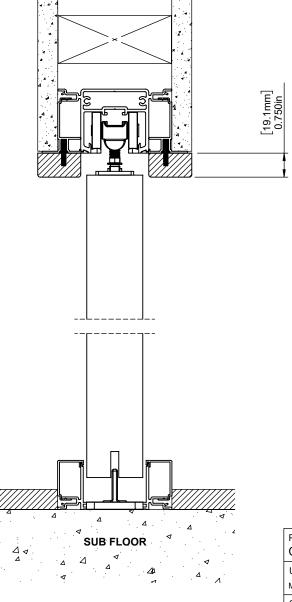

## Cavity Slider Single Pocket Door Frame

Front Elevation

| Part Number<br>CS Pocket Door Frame  |                 | The information contained in this drawing is the sole property of CS For Doors. Any reproduction, disclosure or use of this document, without the written permission of CS For Doors, is strictly prohibited. |
|--------------------------------------|-----------------|---------------------------------------------------------------------------------------------------------------------------------------------------------------------------------------------------------------|
| Units<br>Measurements in mm & inches |                 | <b>E</b> CavitySliders                                                                                                                                                                                        |
| Scale<br>1:3                         | Sheet<br>1 of 3 | The Pocket Door Experts  548 Finney Ct, Gardena, CA 90248  Phone +1 (888) 466 0030  Fax +1 (310) 769 5824  www.cavitysliders.com                                                                              |
| Date 10/10/2019                      | Rev.<br>-01     |                                                                                                                                                                                                               |