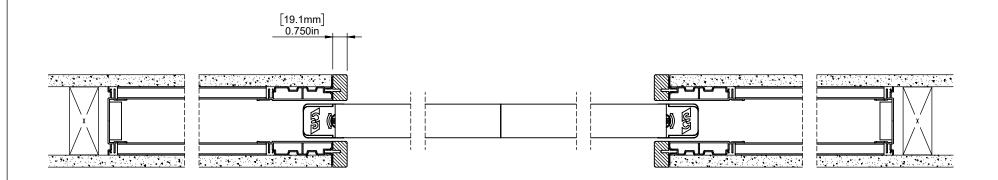

## Cavity Slider Bi Parting Pocket Door Frame

Plan View

| Part Number<br>CS Pocket Door Frame |                 | The information contained in this drawing is the sole property of CS For Doors. Any reproduction, disclosure or use of this document, without the written permission of CS For Doors, is strictly prohibited. |
|-------------------------------------|-----------------|---------------------------------------------------------------------------------------------------------------------------------------------------------------------------------------------------------------|
| Units Measurements in mm & inches   |                 | <b>g</b> °CavitySliders                                                                                                                                                                                       |
| Scale<br>1:5                        | Sheet<br>3 of 3 | The Pocket Door Experts  548 Finney Ct, Gardena, CA 90248  Phone +1 (888) 466 0030  Fax +1 (310) 769 5824  www.cavitysliders.com                                                                              |
| Date 10/10/2019                     | Rev.<br>-01     |                                                                                                                                                                                                               |